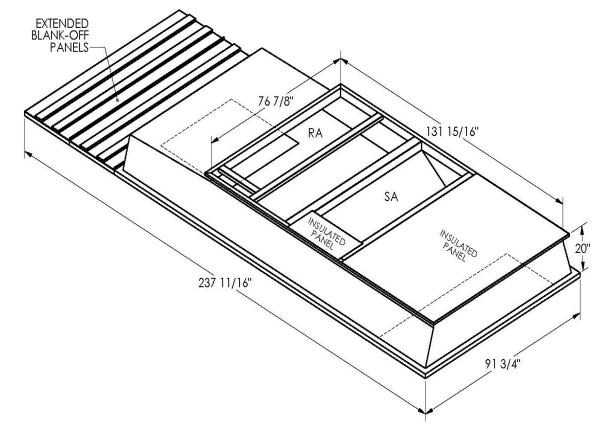

## FEATURES

ONE PIECE WELDED CONSTRUCTION FACTORY INSTALLED SUPPLY TRANSITIONS FULLY INSULATED DESIGNED FOR EVEN WEIGHT DISTRIBUTION FABRICATED OF HEAVY GAUGE G90 GALVANIZED STEEL

ALL WELDS SPRAYED WITH GALVANIZING COMPOUND

GASKET PROVIDED FOR UNIT TO ADAPTER SEALING

## CAMBRIDGEPORT STRONGLY RECOMMENDS CONFIRMING THE DIMENSIONS ON THIS SUBMITTAL CURB ADAPTERS ARE BASED ON UNIT MANUFACTURERS STANDARD CURB DIMENSIONS. CAMBRIDGEPORT CANNOT BE RESPONSIBLE FOR ANY DEVIATIONS FROM FACTORY DIMENSIONS OR INCORRECT MODEL NUMBERS.