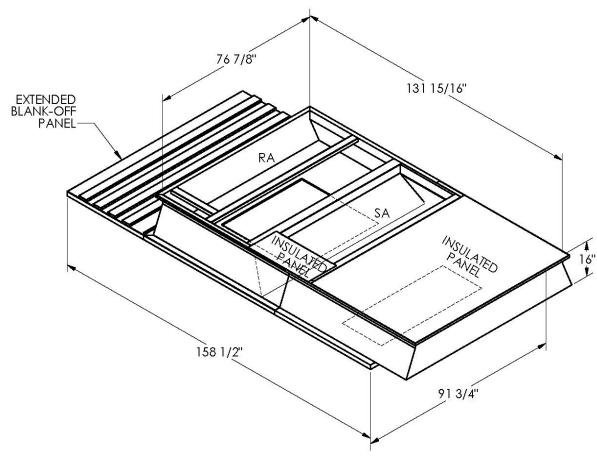

## ONE PIECE WELDED CONSTRUCTION

FACTORY INSTALLED SUPPLY TRANSITIONS

FULLY INSULATED

**FEATURES** 

DESIGNED FOR EVEN WEIGHT DISTRIBUTION

FABRICATED OF HEAVY GAUGE G90 GALVANIZED STEEL

ALL WELDS SPRAYED WITH GALVANIZING COMPOUND

GASKET PROVIDED FOR UNIT TO ADAPTER SEALING

## CAMBRIDGEPORT STRONGLY RECOMMENDS CONFIRMING THE DIMENSIONS ON THIS SUBMITTAL

CURB ADAPTERS ARE BASED ON UNIT MANUFACTURERS STANDARD CURB DIMENSIONS.
CAMBRIDGEPORT CANNOT BE RESPONSIBLE FOR ANY DEVIATIONS FROM FACTORY DIMENSIONS OR INCORRECT MODEL NUMBERS.