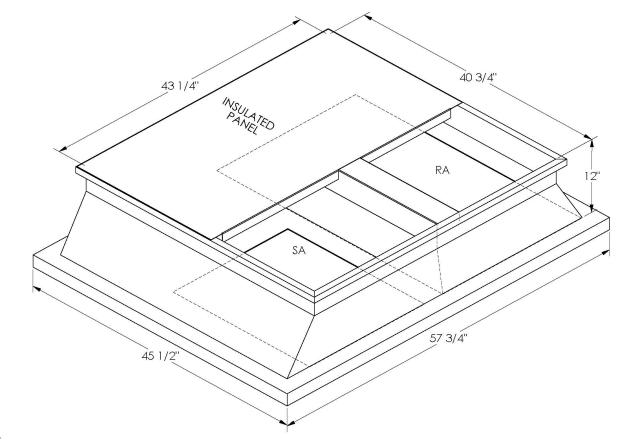

## FEATURES

ONE PIECE WELDED CONSTRUCTION

FACTORY INSTALLED SUPPLY TRANSITIONS

FULLY INSULATED

DESIGNED FOR EVEN WEIGHT DISTRIBUTION

FABRICATED OF HEAVY GAUGE G90 GALVANIZED STEEL

ALL WELDS SPRAYED WITH GALVANIZING COMPOUND

GASKET PROVIDED FOR UNIT TO ADAPTER SEALING

## CAMBRIDGEPORT STRONGLY RECOMMENDS CONFIRMING THE DIMENSIONS ON THIS SUBMITTAL CURB ADAPTERS ARE BASED ON UNIT MANUFACTURERS STANDARD CURB DIMENSIONS. CAMBRIDGEPORT CANNOT BE RESPONSIBLE FOR ANY DEVIATIONS FROM FACTORY DIMENSIONS OR INCORRECT MODEL NUMBERS.