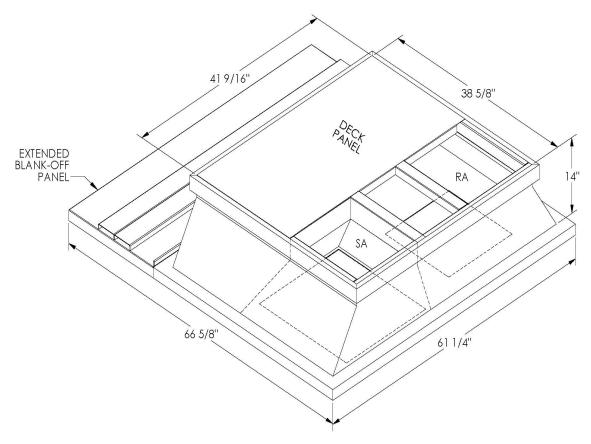

## Cambridgeport

| SUBMITTAL | Part Number |
|-----------|-------------|
|           | 2000416     |

## ONE PIECE WELDED CONSTRUCTION

FACTORY INSTALLED SUPPLY TRANSITIONS

FULLY INSULATED

**FEATURES** 

DESIGNED FOR EVEN WEIGHT DISTRIBUTION

FABRICATED OF HEAVY GAUGE G90 GALVANIZED STEEL

ALL WELDS SPRAYED WITH GALVANIZING COMPOUND

GASKET PROVIDED FOR UNIT TO ADAPTER SEALING

## CAMBRIDGEPORT STRONGLY RECOMMENDS CONFIRMING THE DIMENSIONS ON THIS SUBMITTAL

CURB ADAPTERS ARE BASED ON UNIT MANUFACTURERS STANDARD CURB DIMENSIONS.
CAMBRIDGEPORT CANNOT BE RESPONSIBLE FOR ANY DEVIATIONS FROM FACTORY DIMENSIONS OR INCORRECT MODEL NUMBERS.