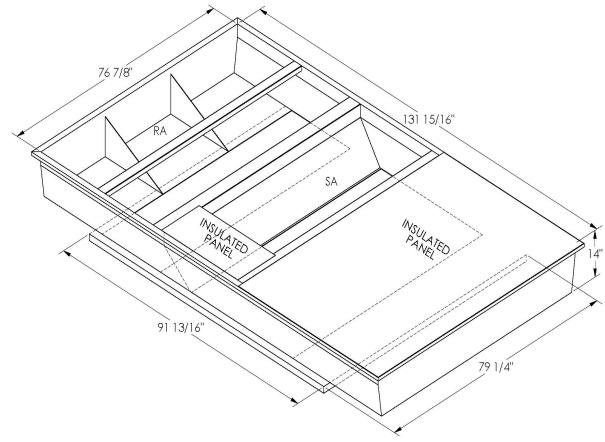

## Cambridgeport

| SUBMITTAL | Part Number |
|-----------|-------------|
|           | 2000420     |

## <u>FEATURES</u>

ONE PIECE WELDED CONSTRUCTION

FACTORY INSTALLED SUPPLY TRANSITIONS

FULLY INSULATED

DESIGNED FOR EVEN WEIGHT DISTRIBUTION

FABRICATED OF HEAVY GAUGE G90 GALVANIZED STEEL

ALL WELDS SPRAYED WITH GALVANIZING COMPOUND

GASKET PROVIDED FOR UNIT TO ADAPTER SEALING

## CAMBRIDGEPORT STRONGLY RECOMMENDS CONFIRMING THE DIMENSIONS ON THIS SUBMITTAL

CURB ADAPTERS ARE BASED ON UNIT MANUFACTURERS STANDARD CURB DIMENSIONS.
CAMBRIDGEPORT CANNOT BE RESPONSIBLE FOR ANY DEVIATIONS FROM FACTORY DIMENSIONS OR INCORRECT MODEL NUMBERS.