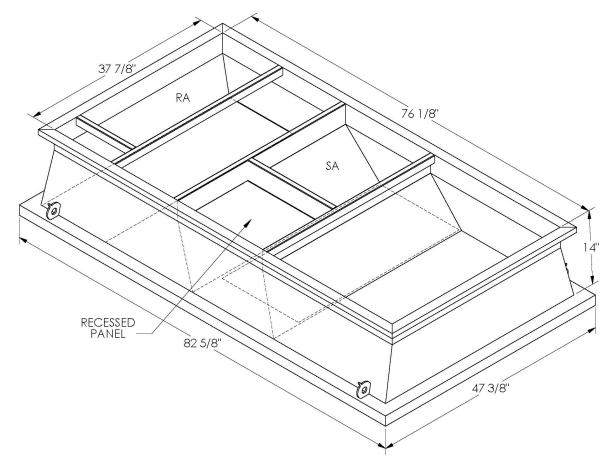

## Cambridgeport

| SUBMITTAL | Part Number |
|-----------|-------------|
|           | 2000562     |

DATE

ONE PIECE WELDED CONSTRUCTION

FACTORY INSTALLED SUPPLY TRANSITIONS

FULLY INSULATED

**FEATURES** 

DESIGNED FOR EVEN WEIGHT DISTRIBUTION

## CAMBRIDGEPORT STRONGLY RECOMMENDS CONFIRMING THE DIMENSIONS ON THIS SUBMITTAL

CURB ADAPTERS ARE BASED ON UNIT MANUFACTURERS STANDARD CURB DIMENSIONS.
CAMBRIDGEPORT CANNOT BE RESPONSIBLE FOR ANY DEVIATIONS FROM FACTORY DIMENSIONS OR INCORRECT MODEL NUMBERS.