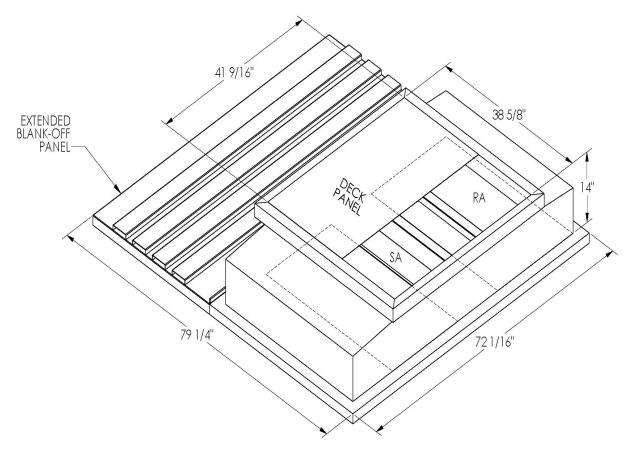

## Cambridgeport

| SUBMITTAL | Part Number |
|-----------|-------------|
|           | 2000600     |

## **FEATURES**

ONE PIECE WELDED CONSTRUCTION

FACTORY INSTALLED SUPPLY TRANSITIONS

FULLY INSULATED

DESIGNED FOR EVEN WEIGHT DISTRIBUTION

FABRICATED OF HEAVY GAUGE G90 GALVANIZED STEEL

ALL WELDS SPRAYED WITH GALVANIZING COMPOUND

GASKET PROVIDED FOR UNIT TO ADAPTER SEALING

## CAMBRIDGEPORT STRONGLY RECOMMENDS CONFIRMING THE DIMENSIONS ON THIS SUBMITTAL

CURB ADAPTERS ARE BASED ON UNIT MANUFACTURERS STANDARD CURB DIMENSIONS.
CAMBRIDGEPORT CANNOT BE RESPONSIBLE FOR ANY DEVIATIONS FROM FACTORY DIMENSIONS OR INCORRECT MODEL NUMBERS.