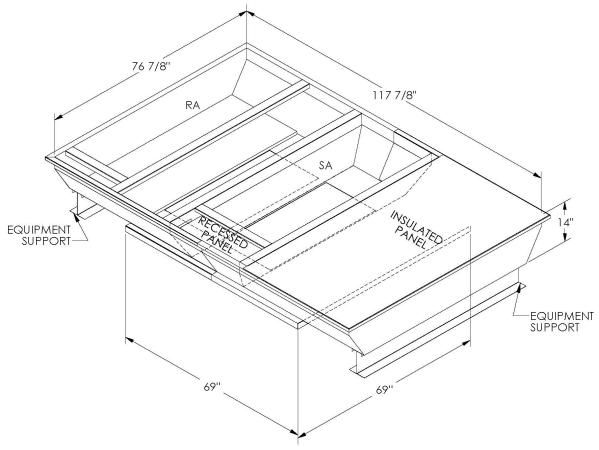

## <u>FEATURES</u>

ONE PIECE WELDED CONSTRUCTION

FACTORY INSTALLED SUPPLY TRANSITIONS

FULLY INSULATED

DESIGNED FOR EVEN WEIGHT DISTRIBUTION

FABRICATED OF HEAVY GAUGE G90 GALVANIZED STEEL

ALL WELDS SPRAYED WITH GALVANIZING COMPOUND

GASKET PROVIDED FOR UNIT TO ADAPTER SEALING

## CAMBRIDGEPORT STRONGLY RECOMMENDS CONFIRMING THE DIMENSIONS ON THIS SUBMITTAL

CURB ADAPTERS ARE BASED ON UNIT MANUFACTURERS STANDARD CURB DIMENSIONS.
CAMBRIDGEPORT CANNOT BE RESPONSIBLE FOR ANY DEVIATIONS FROM FACTORY DIMENSIONS OR INCORRECT MODEL NUMBERS.