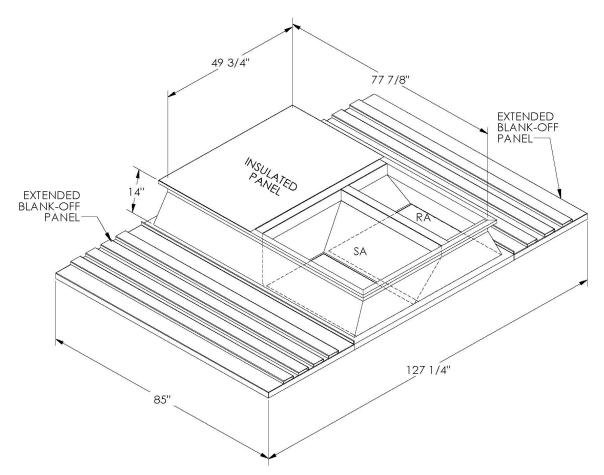

## **FEATURES**

ONE PIECE WELDED CONSTRUCTION

FACTORY INSTALLED SUPPLY TRANSITIONS

FULLY INSULATED

DESIGNED FOR EVEN WEIGHT DISTRIBUTION

FABRICATED OF HEAVY GAUGE G90 GALVANIZED STEEL

ALL WELDS SPRAYED WITH GALVANIZING COMPOUND

GASKET PROVIDED FOR UNIT TO ADAPTER SEALING