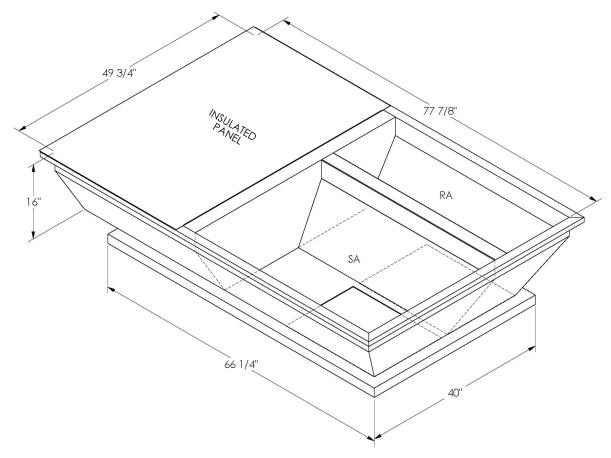

## Cambridgeport

| SUBMITTAL | Part Number |
|-----------|-------------|
|           | 2009665     |

## ONE PIECE WELDED CONSTRUCTION

FACTORY INSTALLED SUPPLY TRANSITIONS

FULLY INSULATED

**FEATURES** 

DESIGNED FOR EVEN WEIGHT DISTRIBUTION

FABRICATED OF HEAVY GAUGE G90 GALVANIZED STEEL

ALL WELDS SPRAYED WITH GALVANIZING COMPOUND

GASKET PROVIDED FOR UNIT TO ADAPTER SEALING

## CAMBRIDGEPORT STRONGLY RECOMMENDS CONFIRMING THE DIMENSIONS ON THIS SUBMITTAL

CURB ADAPTERS ARE BASED ON UNIT MANUFACTURERS STANDARD CURB DIMENSIONS.
CAMBRIDGEPORT CANNOT BE RESPONSIBLE FOR ANY DEVIATIONS FROM FACTORY DIMENSIONS OR INCORRECT MODEL NUMBERS.