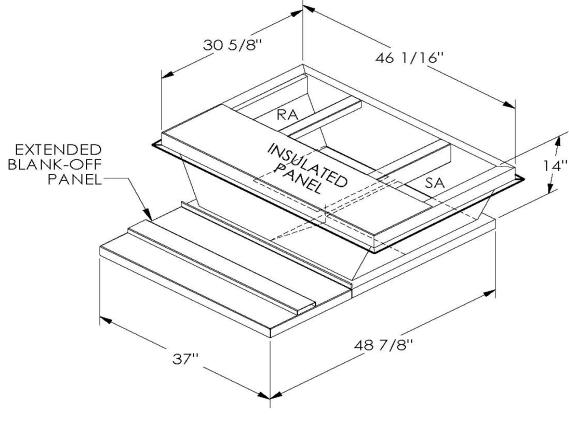

# Part Number 2009680

#### CAMBRIDGEPORT STRONGLY RECOMMENDS CONFIRMING THE DIMENSIONS ON THIS SUBMITTAL CURB ADAPTERS ARE BASED ON UNIT MANUFACTURERS STANDARD CURB DIMENSIONS. CAMBRIDGEPORT CANNOT BE RESPONSIBLE FOR ANY DEVIATIONS FROM FACTORY DIMENSIONS OR INCORRECT MODEL NUMBERS.