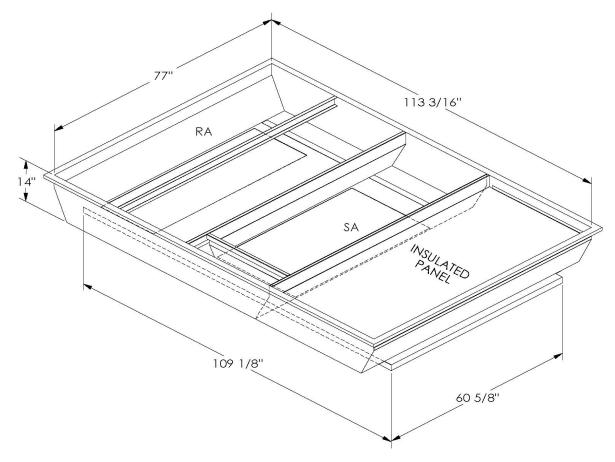

## <u>FEATURES</u>

ONE PIECE WELDED CONSTRUCTION

FACTORY INSTALLED SUPPLY TRANSITIONS

FULLY INSULATED

DESIGNED FOR EVEN WEIGHT DISTRIBUTION

FABRICATED OF HEAVY GAUGE G90 GALVANIZED STEEL

ALL WELDS SPRAYED WITH GALVANIZING COMPOUND

## CAMBRIDGEPORT STRONGLY RECOMMENDS CONFIRMING THE DIMENSIONS ON THIS SUBMITTAL

CURB ADAPTERS ARE BASED ON UNIT MANUFACTURERS STANDARD CURB DIMENSIONS.
CAMBRIDGEPORT CANNOT BE RESPONSIBLE FOR ANY DEVIATIONS FROM FACTORY DIMENSIONS OR INCORRECT MODEL NUMBERS.