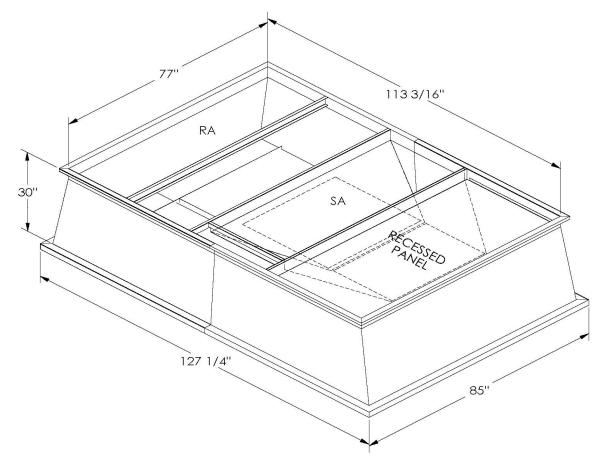

## CAMBRIDGEPORT STRONGLY RECOMMENDS CONFIRMING THE DIMENSIONS ON THIS SUBMITTAL

CURB ADAPTERS ARE BASED ON UNIT MANUFACTURERS STANDARD CURB DIMENSIONS.
CAMBRIDGEPORT CANNOT BE RESPONSIBLE FOR ANY DEVIATIONS FROM FACTORY DIMENSIONS OR INCORRECT MODEL NUMBERS.