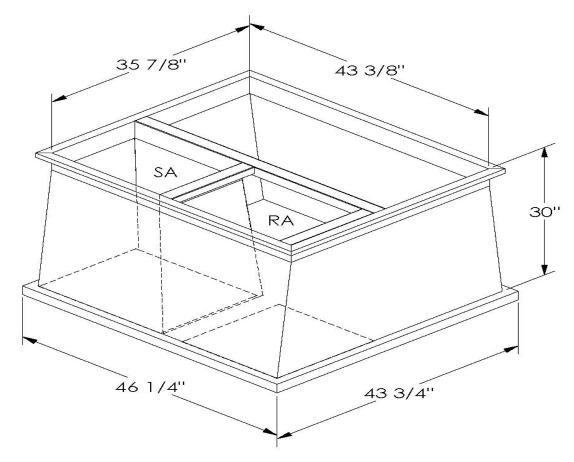

## CAMBRIDGEPORT STRONGLY RECOMMENDS CONFIRMING THE DIMENSIONS ON THIS SUBMITTAL

CURB ADAPTERS ARE BASED ON UNIT MANUFACTURERS STANDARD CURB DIMENSIONS.
CAMBRIDGEPORT CANNOT BE RESPONSIBLE FOR ANY DEVIATIONS FROM FACTORY DIMENSIONS OR INCORRECT MODEL NUMBERS.