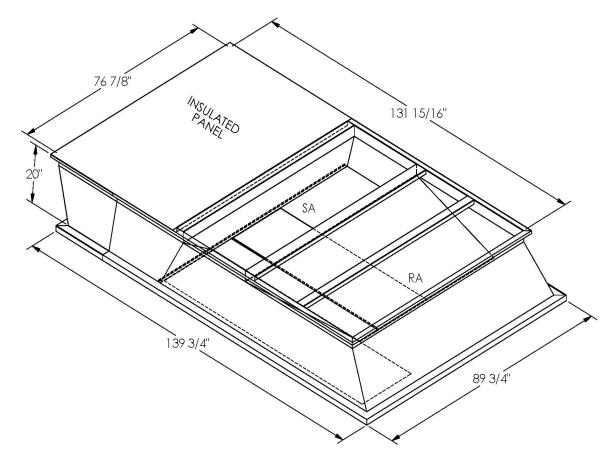

## Cambridgeport

| SUBMITTAL | Part Number |
|-----------|-------------|
|           | 2000788     |

SUBMITTED TO \_\_\_\_\_\_\_

COMPANY \_\_\_\_\_\_

JOB NAME \_\_\_\_\_\_

EQUIPMENT \_\_\_\_\_\_

SIGNATURE \_\_\_\_\_

DATE

ONE PIECE WELDED CONSTRUCTION

FACTORY INSTALLED SUPPLY TRANSITIONS

FULLY INSULATED

**FEATURES** 

DESIGNED FOR EVEN WEIGHT DISTRIBUTION

FABRICATED OF HEAVY GAUGE G90 GALVANIZED STEEL

ALL WELDS SPRAYED WITH GALVANIZING COMPOUND

GASKET PROVIDED FOR UNIT TO ADAPTER SEALING

## CAMBRIDGEPORT STRONGLY RECOMMENDS CONFIRMING THE DIMENSIONS ON THIS SUBMITTAL

CURB ADAPTERS ARE BASED ON UNIT MANUFACTURERS STANDARD CURB DIMENSIONS.
CAMBRIDGEPORT CANNOT BE RESPONSIBLE FOR ANY DEVIATIONS FROM FACTORY DIMENSIONS OR INCORRECT MODEL NUMBERS.