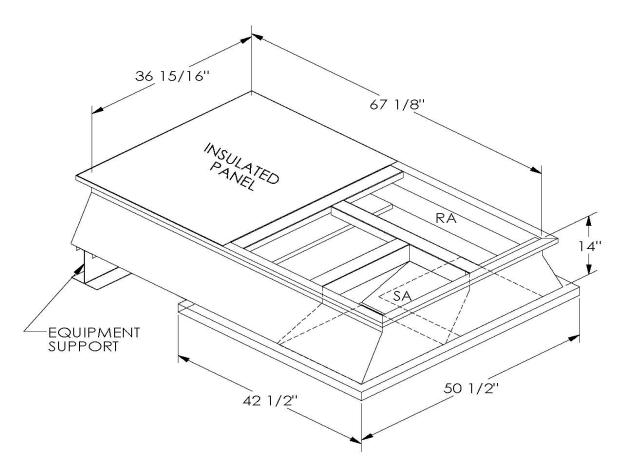

## **FEATURES**

ONE PIECE WELDED CONSTRUCTION

FACTORY INSTALLED SUPPLY TRANSITIONS

FULLY INSULATED

DESIGNED FOR EVEN WEIGHT DISTRIBUTION

FABRICATED OF HEAVY GAUGE G90 GALVANIZED STEEL

ALL WELDS SPRAYED WITH GALVANIZING COMPOUND

GASKET PROVIDED FOR UNIT TO ADAPTER SEALING

## CAMBRIDGEPORT STRONGLY RECOMMENDS CONFIRMING THE DIMENSIONS ON THIS SUBMITTAL

CURB ADAPTERS ARE BASED ON UNIT MANUFACTURERS STANDARD CURB DIMENSIONS.
CAMBRIDGEPORT CANNOT BE RESPONSIBLE FOR ANY DEVIATIONS FROM FACTORY DIMENSIONS OR INCORRECT MODEL NUMBERS.