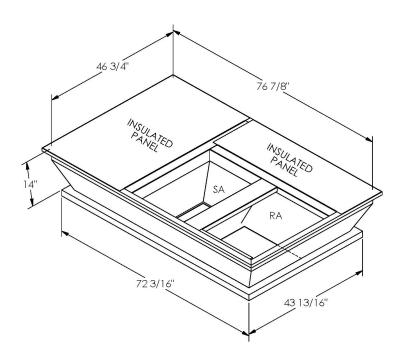

## **FEATURES**

ONE PIECE WELDED CONSTRUCTION

FACTORY INSTALLED SUPPLY TRANSITIONS

FULLY INSULATED

DESIGNED FOR EVEN WEIGHT DISTRIBUTION

FABRICATED OF HEAVY GAUGE G90 GALVANIZED STEEL

ALL WELDS SPRAYED WITH GALVANIZING COMPOUND

GASKET PROVIDED FOR UNIT TO ADAPTER SEALING

## CAMBRIDGEPORT STRONGLY RECOMMENDS CONFIRMING THE DIMENSIONS ON THIS SUBMITTAL

CURB ADAPTERS ARE BASED ON UNIT MANUFACTURERS STANDARD CURB DIMENSIONS.
CAMBRIDGEPORT CANNOT BE RESPONSIBLE FOR ANY DEVIATIONS FROM FACTORY DIMENSIONS OR INCORRECT MODEL NUMBERS.