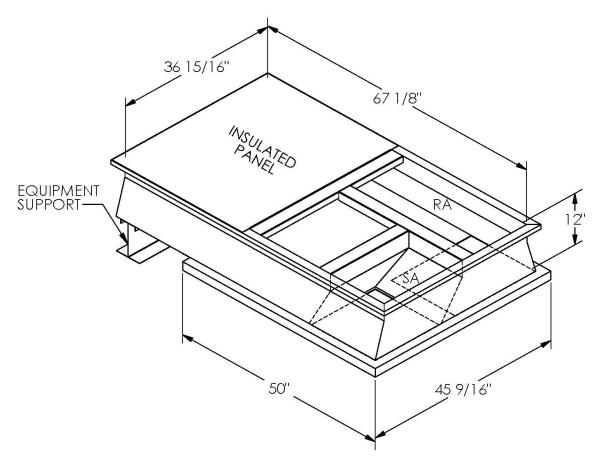

## **FEATURES**

ONE PIECE WELDED CONSTRUCTION

FACTORY INSTALLED SUPPLY TRANSITIONS

FULLY INSULATED

DESIGNED FOR EVEN WEIGHT DISTRIBUTION

FABRICATED OF HEAVY GAUGE G90 GALVANIZED STEEL

ALL WELDS SPRAYED WITH GALVANIZING COMPOUND

GASKET PROVIDED FOR UNIT TO ADAPTER SEALING

## CAMBRIDGEPORT STRONGLY RECOMMENDS CONFIRMING THE DIMENSIONS ON THIS SUBMITTAL

CURB ADAPTERS ARE BASED ON UNIT MANUFACTURERS STANDARD CURB DIMENSIONS.
CAMBRIDGEPORT CANNOT BE RESPONSIBLE FOR ANY DEVIATIONS FROM FACTORY DIMENSIONS OR INCORRECT MODEL NUMBERS.