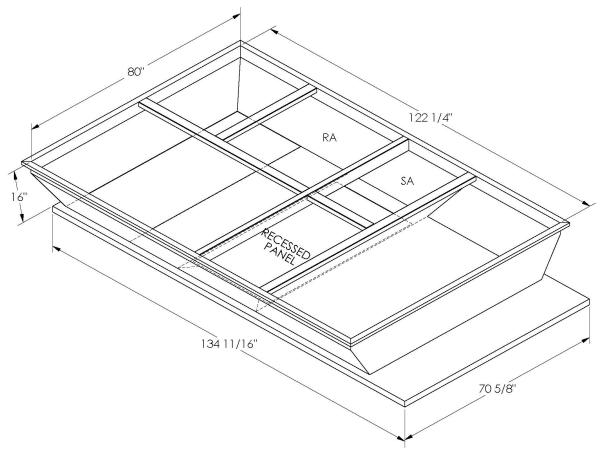

## ONE DIEGE WEI DED OG

ONE PIECE WELDED CONSTRUCTION

FACTORY INSTALLED SUPPLY TRANSITIONS

FULLY INSULATED

**FEATURES** 

DESIGNED FOR EVEN WEIGHT DISTRIBUTION

FABRICATED OF HEAVY GAUGE G90 GALVANIZED STEEL

ALL WELDS SPRAYED WITH GALVANIZING COMPOUND

GASKET PROVIDED FOR UNIT TO ADAPTER SEALING

## CAMBRIDGEPORT STRONGLY RECOMMENDS CONFIRMING THE DIMENSIONS ON THIS SUBMITTAL

CURB ADAPTERS ARE BASED ON UNIT MANUFACTURERS STANDARD CURB DIMENSIONS.
CAMBRIDGEPORT CANNOT BE RESPONSIBLE FOR ANY DEVIATIONS FROM FACTORY DIMENSIONS OR INCORRECT MODEL NUMBERS.