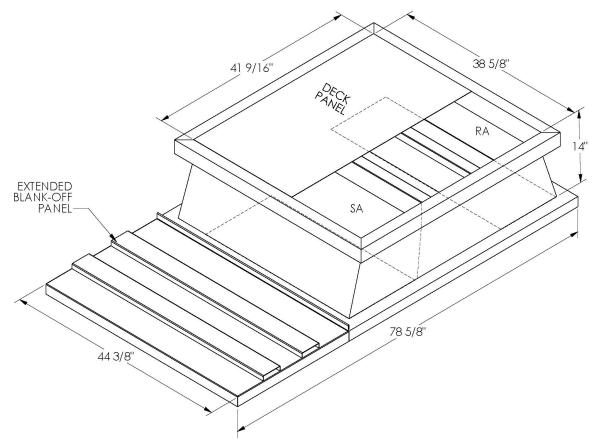

## CAMBRIDGEPORT STRONGLY RECOMMENDS CONFIRMING THE DIMENSIONS ON THIS SUBMITTAL

CURB ADAPTERS ARE BASED ON UNIT MANUFACTURERS STANDARD CURB DIMENSIONS.
CAMBRIDGEPORT CANNOT BE RESPONSIBLE FOR ANY DEVIATIONS FROM FACTORY DIMENSIONS OR INCORRECT MODEL NUMBERS.