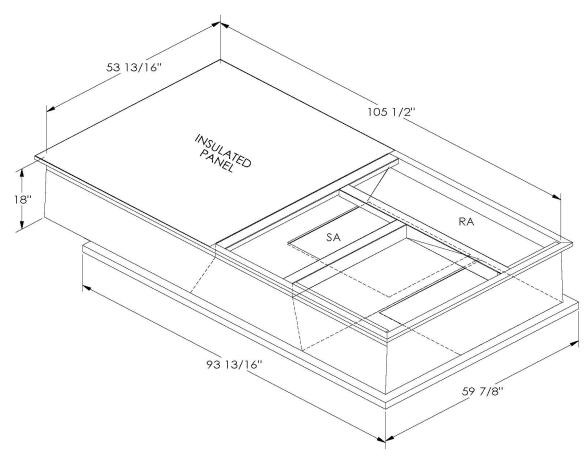

DATE

ONE PIECE WELDED CONSTRUCTION

FACTORY INSTALLED SUPPLY TRANSITIONS

FULLY INSULATED

**FEATURES** 

DESIGNED FOR EVEN WEIGHT DISTRIBUTION

FABRICATED OF HEAVY GAUGE G90 GALVANIZED STEEL

ALL WELDS SPRAYED WITH GALVANIZING COMPOUND

GASKET PROVIDED FOR UNIT TO ADAPTER SEALING

## CAMBRIDGEPORT STRONGLY RECOMMENDS CONFIRMING THE DIMENSIONS ON THIS SUBMITTAL

CURB ADAPTERS ARE BASED ON UNIT MANUFACTURERS STANDARD CURB DIMENSIONS.
CAMBRIDGEPORT CANNOT BE RESPONSIBLE FOR ANY DEVIATIONS FROM FACTORY DIMENSIONS OR INCORRECT MODEL NUMBERS.