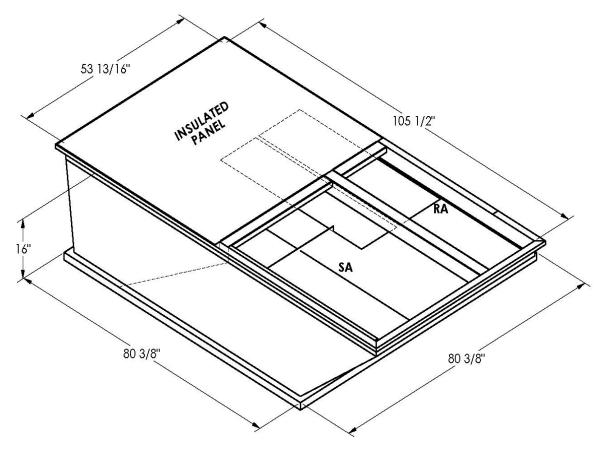

## Cambridgeport

| SUBMITTAL | Part Number |
|-----------|-------------|
|           | 2010162     |

## ONE PIECE WELDED CONSTRUCTION

FACTORY INSTALLED SUPPLY TRANSITIONS

FULLY INSULATED

**FEATURES** 

DESIGNED FOR EVEN WEIGHT DISTRIBUTION

FABRICATED OF HEAVY GAUGE G90 GALVANIZED STEEL

ALL WELDS SPRAYED WITH GALVANIZING COMPOUND

GASKET PROVIDED FOR UNIT TO ADAPTER SEALING

## CAMBRIDGEPORT STRONGLY RECOMMENDS CONFIRMING THE DIMENSIONS ON THIS SUBMITTAL

CURB ADAPTERS ARE BASED ON UNIT MANUFACTURERS STANDARD CURB DIMENSIONS.
CAMBRIDGEPORT CANNOT BE RESPONSIBLE FOR ANY DEVIATIONS FROM FACTORY DIMENSIONS OR INCORRECT MODEL NUMBERS.