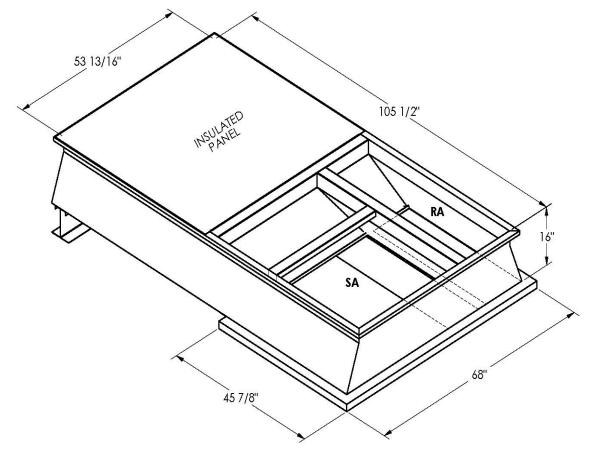

## Cambridgeport

| SUBMITTAL | Part Number |
|-----------|-------------|
|           | 2010160     |

ONE PIECE WELDED CONSTRUCTION

FACTORY INSTALLED SUPPLY TRANSITIONS

FULLY INSULATED

**FEATURES** 

DESIGNED FOR EVEN WEIGHT DISTRIBUTION

## CAMBRIDGEPORT STRONGLY RECOMMENDS CONFIRMING THE DIMENSIONS ON THIS SUBMITTAL

CURB ADAPTERS ARE BASED ON UNIT MANUFACTURERS STANDARD CURB DIMENSIONS.
CAMBRIDGEPORT CANNOT BE RESPONSIBLE FOR ANY DEVIATIONS FROM FACTORY DIMENSIONS OR INCORRECT MODEL NUMBERS.