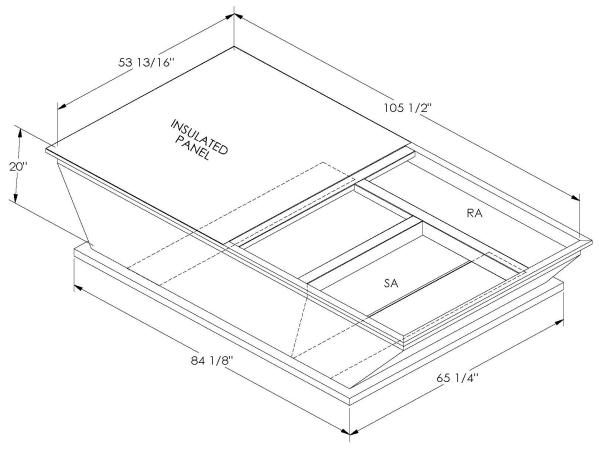

## Cambridgeport

| SUBMITTAL | Part Number |
|-----------|-------------|
|           | 2010174     |

**FEATURES** 

ONE PIECE WELDED CONSTRUCTION

FACTORY INSTALLED SUPPLY TRANSITIONS

FULLY INSULATED

DESIGNED FOR EVEN WEIGHT DISTRIBUTION

## CAMBRIDGEPORT STRONGLY RECOMMENDS CONFIRMING THE DIMENSIONS ON THIS SUBMITTAL

CURB ADAPTERS ARE BASED ON UNIT MANUFACTURERS STANDARD CURB DIMENSIONS.
CAMBRIDGEPORT CANNOT BE RESPONSIBLE FOR ANY DEVIATIONS FROM FACTORY DIMENSIONS OR INCORRECT MODEL NUMBERS.