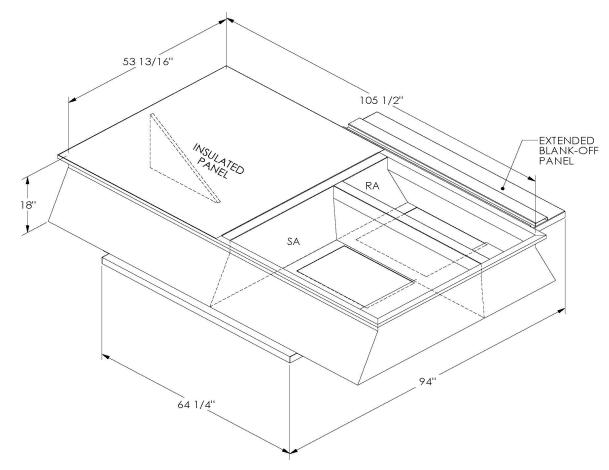

## **FEATURES**

ONE PIECE WELDED CONSTRUCTION

FACTORY INSTALLED SUPPLY TRANSITIONS

FULLY INSULATED

DESIGNED FOR EVEN WEIGHT DISTRIBUTION

FABRICATED OF HEAVY GAUGE G90 GALVANIZED STEEL

ALL WELDS SPRAYED WITH GALVANIZING COMPOUND

GASKET PROVIDED FOR UNIT TO ADAPTER SEALING

## CAMBRIDGEPORT STRONGLY RECOMMENDS CONFIRMING THE DIMENSIONS ON THIS SUBMITTAL

CURB ADAPTERS ARE BASED ON UNIT MANUFACTURERS STANDARD CURB DIMENSIONS.
CAMBRIDGEPORT CANNOT BE RESPONSIBLE FOR ANY DEVIATIONS FROM FACTORY DIMENSIONS OR INCORRECT MODEL NUMBERS.