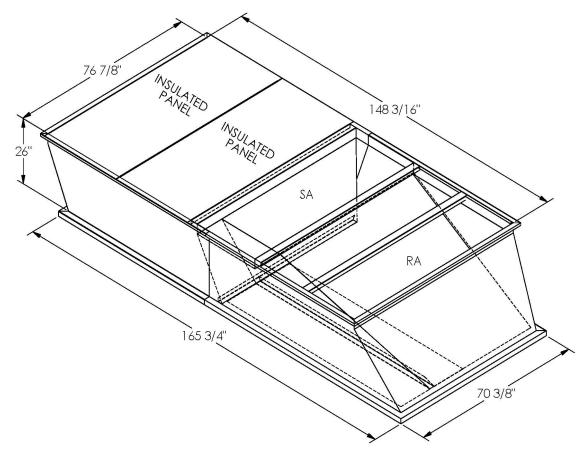

## CAMBRIDGEPORT STRONGLY RECOMMENDS CONFIRMING THE DIMENSIONS ON THIS SUBMITTAL

CURB ADAPTERS ARE BASED ON UNIT MANUFACTURERS STANDARD CURB DIMENSIONS.
CAMBRIDGEPORT CANNOT BE RESPONSIBLE FOR ANY DEVIATIONS FROM FACTORY DIMENSIONS OR INCORRECT MODEL NUMBERS.