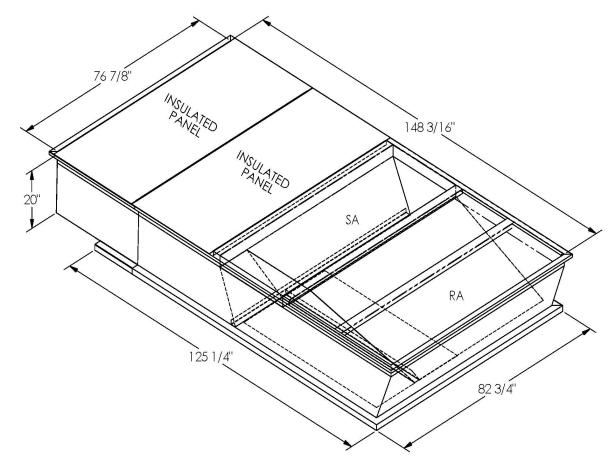

ONE PIECE WELDED CONSTRUCTION

FACTORY INSTALLED SUPPLY TRANSITIONS

FULLY INSULATED

**FEATURES** 

DESIGNED FOR EVEN WEIGHT DISTRIBUTION

FABRICATED OF HEAVY GAUGE G90 GALVANIZED STEEL

ALL WELDS SPRAYED WITH GALVANIZING COMPOUND

GASKET PROVIDED FOR UNIT TO ADAPTER SEALING

## CAMBRIDGEPORT STRONGLY RECOMMENDS CONFIRMING THE DIMENSIONS ON THIS SUBMITTAL

CURB ADAPTERS ARE BASED ON UNIT MANUFACTURERS STANDARD CURB DIMENSIONS.
CAMBRIDGEPORT CANNOT BE RESPONSIBLE FOR ANY DEVIATIONS FROM FACTORY DIMENSIONS OR INCORRECT MODEL NUMBERS.