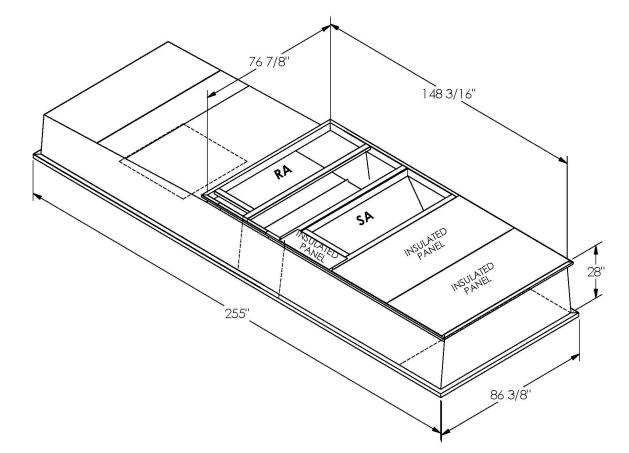

## FEATURES

ONE PIECE WELDED CONSTRUCTION FACTORY INSTALLED SUPPLY TRANSITIONS FULLY INSULATED DESIGNED FOR EVEN WEIGHT DISTRIBUTION FABRICATED OF HEAVY GAUGE G90 GALVANIZED STEEL

ALL WELDS SPRAYED WITH GALVANIZING COMPOUND

GASKET PROVIDED FOR UNIT TO ADAPTER SEALING

## CAMBRIDGEPORT STRONGLY RECOMMENDS CONFIRMING THE DIMENSIONS ON THIS SUBMITTAL CURB ADAPTERS ARE BASED ON UNIT MANUFACTURERS STANDARD CURB DIMENSIONS. CAMBRIDGEPORT CANNOT BE RESPONSIBLE FOR ANY DEVIATIONS FROM FACTORY DIMENSIONS OR INCORRECT MODEL NUMBERS.