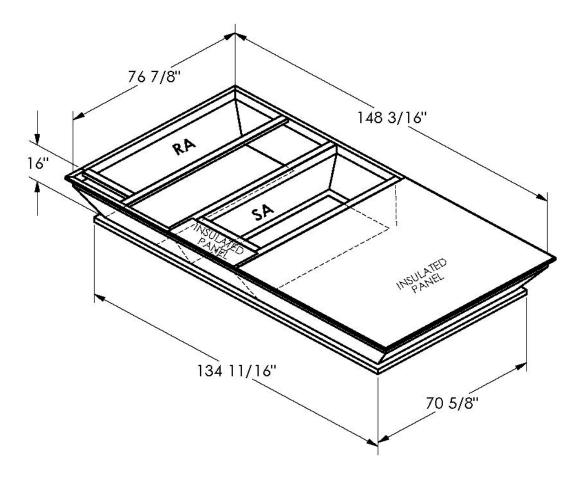

## CAMBRIDGEPORT STRONGLY RECOMMENDS CONFIRMING THE DIMENSIONS ON THIS SUBMITTAL

CURB ADAPTERS ARE BASED ON UNIT MANUFACTURERS STANDARD CURB DIMENSIONS.
CAMBRIDGEPORT CANNOT BE RESPONSIBLE FOR ANY DEVIATIONS FROM FACTORY DIMENSIONS OR INCORRECT MODEL NUMBERS.