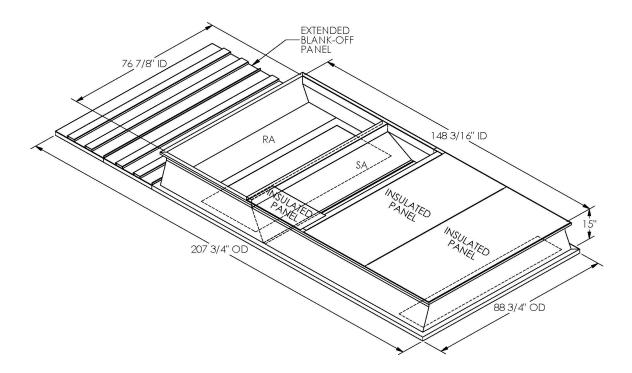

## FEATURES

ONE PIECE WELDED CONSTRUCTION FACTORY INSTALLED SUPPLY TRANSITIONS FULLY INSULATED DESIGNED FOR EVEN WEIGHT DISTRIBUTION FABRICATED OF HEAVY GAUGE G90 GALVANIZED STEEL ALL WELDS SPRAYED WITH GALVANIZING COMPOUND GASKET PROVIDED FOR UNIT TO ADAPTER SEALING

## CAMBRIDGEPORT STRONGLY RECOMMENDS CONFIRMING THE DIMENSIONS ON THIS SUBMITTAL CURB ADAPTERS ARE BASED ON UNIT MANUFACTURERS STANDARD CURB DIMENSIONS. CAMBRIDGEPORT CANNOT BE RESPONSIBLE FOR ANY DEVIATIONS FROM FACTORY DIMENSIONS OR INCORRECT MODEL NUMBERS.