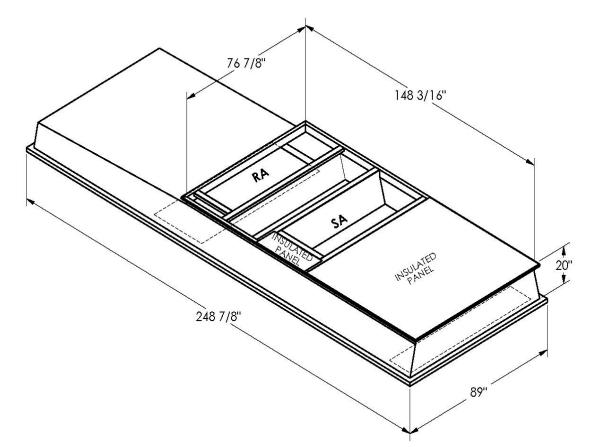

## **FEATURES**

ONE PIECE WELDED CONSTRUCTION FACTORY INSTALLED SUPPLY TRANSITIONS

FULLY INSULATED

DESIGNED FOR EVEN WEIGHT DISTRIBUTION

FABRICATED OF HEAVY GAUGE G90 GALVANIZED STEEL

ALL WELDS SPRAYED WITH GALVANIZING COMPOUND

GASKET PROVIDED FOR UNIT TO ADAPTER SEALING

## CAMBRIDGEPORT STRONGLY RECOMMENDS CONFIRMING THE DIMENSIONS ON THIS SUBMITTAL CURB ADAPTERS ARE BASED ON UNIT MANUFACTURERS STANDARD CURB DIMENSIONS. CAMBRIDGEPORT CANNOT BE RESPONSIBLE FOR ANY DEVIATIONS FROM FACTORY DIMENSIONS OR INCORRECT MODEL NUMBERS.