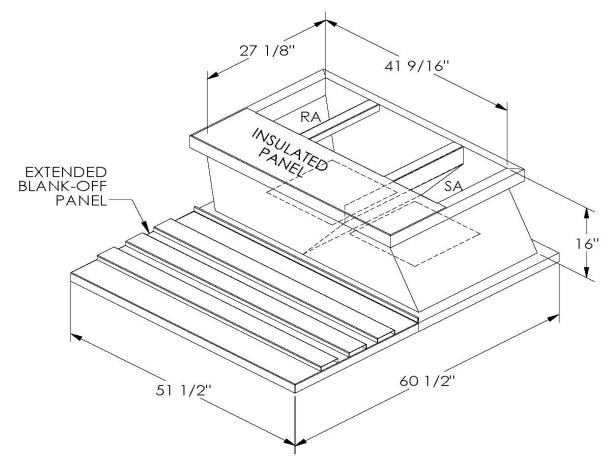

## <u>FEATURES</u>

ONE PIECE WELDED CONSTRUCTION

FACTORY INSTALLED SUPPLY TRANSITIONS

FULLY INSULATED

DESIGNED FOR EVEN WEIGHT DISTRIBUTION

FABRICATED OF HEAVY GAUGE G90 GALVANIZED STEEL

ALL WELDS SPRAYED WITH GALVANIZING COMPOUND

GASKET PROVIDED FOR UNIT TO ADAPTER SEALING

## CAMBRIDGEPORT STRONGLY RECOMMENDS CONFIRMING THE DIMENSIONS ON THIS SUBMITTAL

CURB ADAPTERS ARE BASED ON UNIT MANUFACTURERS STANDARD CURB DIMENSIONS.
CAMBRIDGEPORT CANNOT BE RESPONSIBLE FOR ANY DEVIATIONS FROM FACTORY DIMENSIONS OR INCORRECT MODEL NUMBERS.