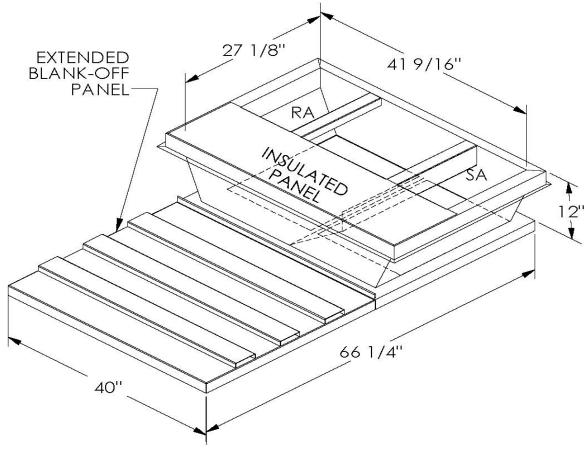

## CAMBRIDGEPORT STRONGLY RECOMMENDS CONFIRMING THE DIMENSIONS ON THIS SUBMITTAL

CURB ADAPTERS ARE BASED ON UNIT MANUFACTURERS STANDARD CURB DIMENSIONS.
CAMBRIDGEPORT CANNOT BE RESPONSIBLE FOR ANY DEVIATIONS FROM FACTORY DIMENSIONS OR INCORRECT MODEL NUMBERS.