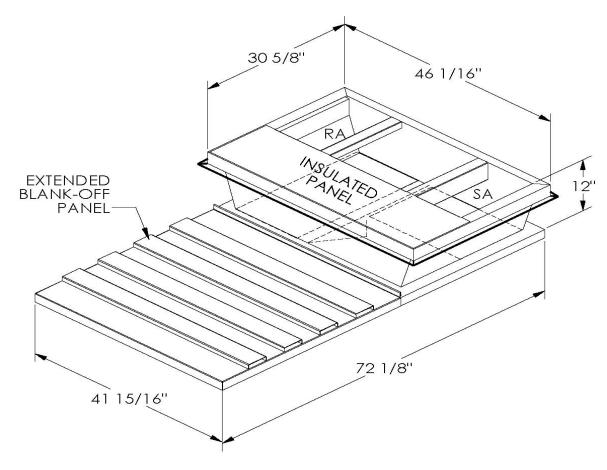

## **FEATURES**

ONE PIECE WELDED CONSTRUCTION

FACTORY INSTALLED SUPPLY TRANSITIONS

FULLY INSULATED

DESIGNED FOR EVEN WEIGHT DISTRIBUTION

FABRICATED OF HEAVY GAUGE G90 GALVANIZED STEEL

ALL WELDS SPRAYED WITH GALVANIZING COMPOUND

GASKET PROVIDED FOR UNIT TO ADAPTER SEALING

## CAMBRIDGEPORT STRONGLY RECOMMENDS CONFIRMING THE DIMENSIONS ON THIS SUBMITTAL

CURB ADAPTERS ARE BASED ON UNIT MANUFACTURERS STANDARD CURB DIMENSIONS.
CAMBRIDGEPORT CANNOT BE RESPONSIBLE FOR ANY DEVIATIONS FROM FACTORY DIMENSIONS OR INCORRECT MODEL NUMBERS.