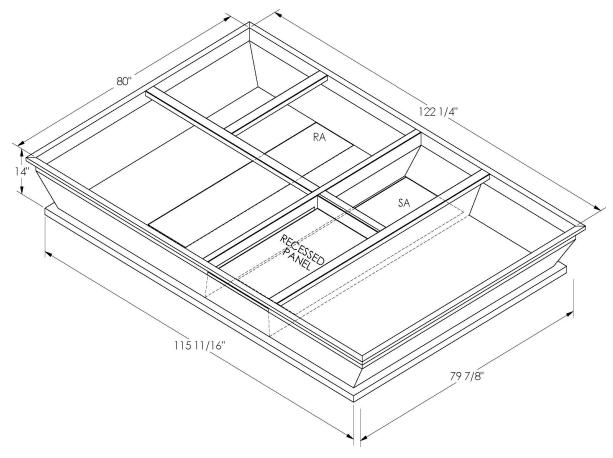

## CAMBRIDGEPORT STRONGLY RECOMMENDS CONFIRMING THE DIMENSIONS ON THIS SUBMITTAL

CURB ADAPTERS ARE BASED ON UNIT MANUFACTURERS STANDARD CURB DIMENSIONS.
CAMBRIDGEPORT CANNOT BE RESPONSIBLE FOR ANY DEVIATIONS FROM FACTORY DIMENSIONS OR INCORRECT MODEL NUMBERS.