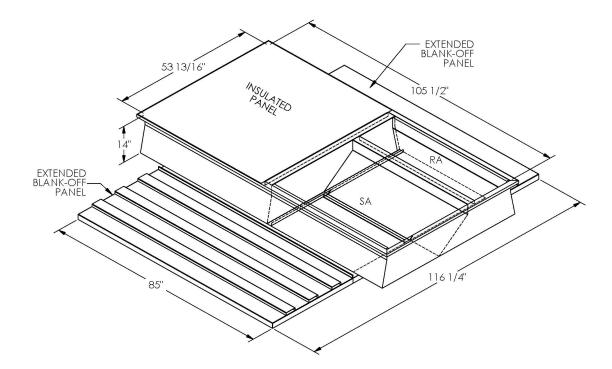

## Part Number 2010313

### FEATURES

ONE PIECE WELDED CONSTRUCTION FACTORY INSTALLED SUPPLY TRANSITIONS FULLY INSULATED DESIGNED FOR EVEN WEIGHT DISTRIBUTION FABRICATED OF HEAVY GAUGE G90 GALVANIZED STEEL ALL WELDS SPRAYED WITH GALVANIZING COMPOUND GASKET PROVIDED FOR UNIT TO ADAPTER SEALING

#### CAMBRIDGEPORT STRONGLY RECOMMENDS CONFIRMING THE DIMENSIONS ON THIS SUBMITTAL CURB ADAPTERS ARE BASED ON UNIT MANUFACTURERS STANDARD CURB DIMENSIONS. CAMBRIDGEPORT CANNOT BE RESPONSIBLE FOR ANY DEVIATIONS FROM FACTORY DIMENSIONS OR INCORRECT MODEL NUMBERS.