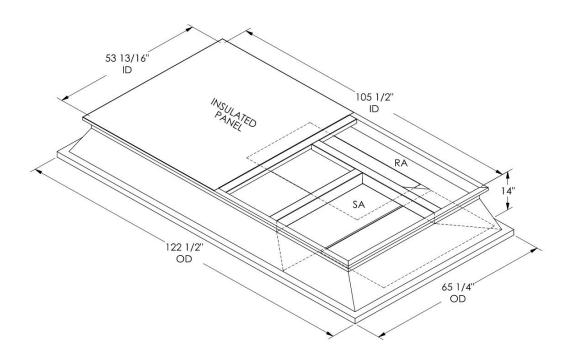

## Cambridgeport

SUBMITTAL Part Number 2010359

2010359

## CAMBRIDGEPORT STRONGLY RECOMMENDS CONFIRMING THE DIMENSIONS ON THIS SUBMITTAL

CURB ADAPTERS ARE BASED ON UNIT MANUFACTURERS STANDARD CURB DIMENSIONS.
CAMBRIDGEPORT CANNOT BE RESPONSIBLE FOR ANY DEVIATIONS FROM FACTORY DIMENSIONS OR INCORRECT MODEL NUMBERS.