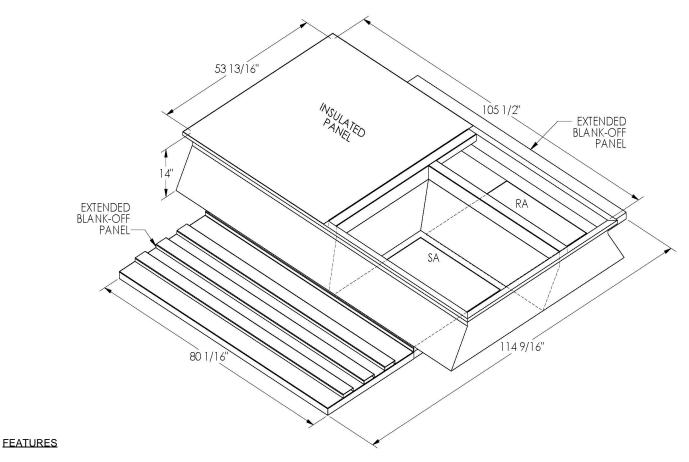

ONE PIECE WELDED CONSTRUCTION

FACTORY INSTALLED SUPPLY TRANSITIONS

FULLY INSULATED

DESIGNED FOR EVEN WEIGHT DISTRIBUTION

FABRICATED OF HEAVY GAUGE G90 GALVANIZED STEEL

ALL WELDS SPRAYED WITH GALVANIZING COMPOUND

GASKET PROVIDED FOR UNIT TO ADAPTER SEALING

## CAMBRIDGEPORT STRONGLY RECOMMENDS CONFIRMING THE DIMENSIONS ON THIS SUBMITTAL

CURB ADAPTERS ARE BASED ON UNIT MANUFACTURERS STANDARD CURB DIMENSIONS.
CAMBRIDGEPORT CANNOT BE RESPONSIBLE FOR ANY DEVIATIONS FROM FACTORY DIMENSIONS OR INCORRECT MODEL NUMBERS.