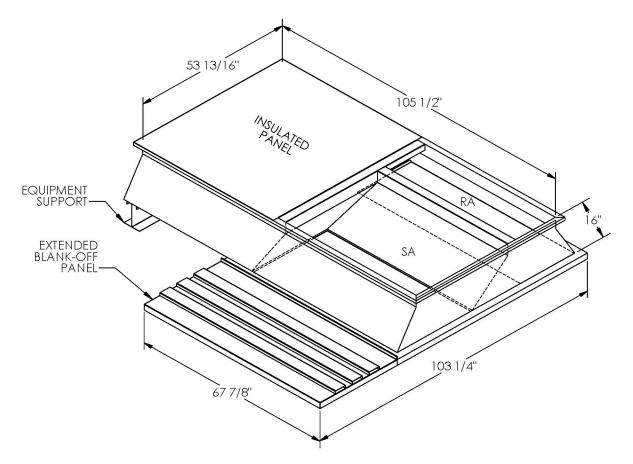

# Part Number 2010480

#### CAMBRIDGEPORT STRONGLY RECOMMENDS CONFIRMING THE DIMENSIONS ON THIS SUBMITTAL CURB ADAPTERS ARE BASED ON UNIT MANUFACTURERS STANDARD CURB DIMENSIONS. CAMBRIDGEPORT CANNOT BE RESPONSIBLE FOR ANY DEVIATIONS FROM FACTORY DIMENSIONS OR INCORRECT MODEL NUMBERS.