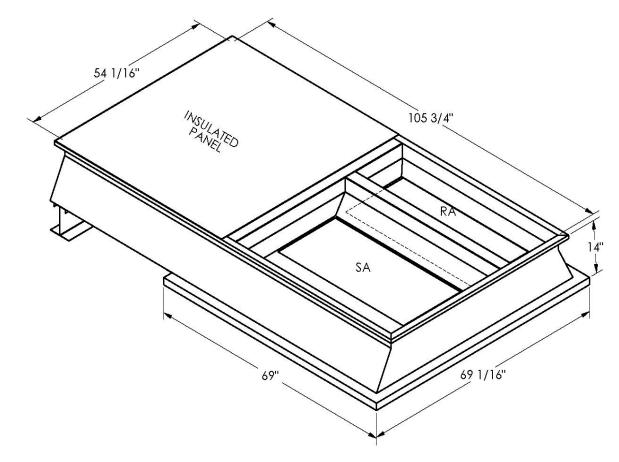

## **FEATURES**

ONE PIECE WELDED CONSTRUCTION

FACTORY INSTALLED SUPPLY TRANSITIONS

FULLY INSULATED

DESIGNED FOR EVEN WEIGHT DISTRIBUTION

FABRICATED OF HEAVY GAUGE G90 GALVANIZED STEEL

ALL WELDS SPRAYED WITH GALVANIZING COMPOUND

GASKET PROVIDED FOR UNIT TO ADAPTER SEALING

## CAMBRIDGEPORT STRONGLY RECOMMENDS CONFIRMING THE DIMENSIONS ON THIS SUBMITTAL

CURB ADAPTERS ARE BASED ON UNIT MANUFACTURERS STANDARD CURB DIMENSIONS.
CAMBRIDGEPORT CANNOT BE RESPONSIBLE FOR ANY DEVIATIONS FROM FACTORY DIMENSIONS OR INCORRECT MODEL NUMBERS.