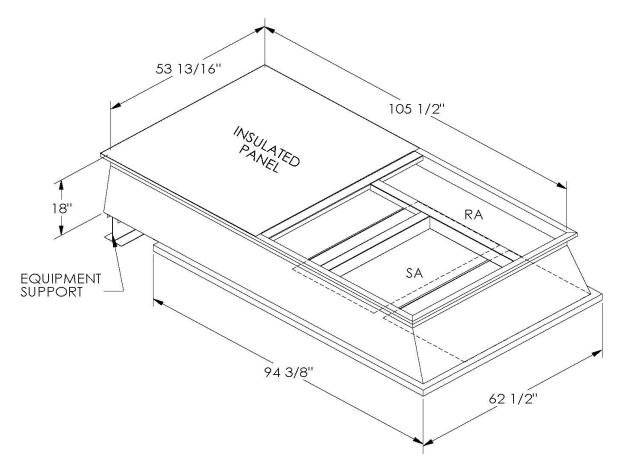

GASKET PROVIDED FOR UNIT TO ADAPTER SEALING

## CAMBRIDGEPORT STRONGLY RECOMMENDS CONFIRMING THE DIMENSIONS ON THIS SUBMITTAL

CURB ADAPTERS ARE BASED ON UNIT MANUFACTURERS STANDARD CURB DIMENSIONS.
CAMBRIDGEPORT CANNOT BE RESPONSIBLE FOR ANY DEVIATIONS FROM FACTORY DIMENSIONS OR INCORRECT MODEL NUMBERS.