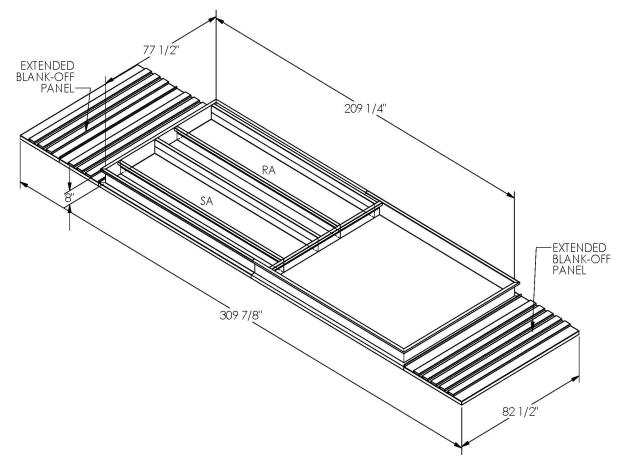

## CAMBRIDGEPORT STRONGLY RECOMMENDS CONFIRMING THE DIMENSIONS ON THIS SUBMITTAL

CURB ADAPTERS ARE BASED ON UNIT MANUFACTURERS STANDARD CURB DIMENSIONS.
CAMBRIDGEPORT CANNOT BE RESPONSIBLE FOR ANY DEVIATIONS FROM FACTORY DIMENSIONS OR INCORRECT MODEL NUMBERS.