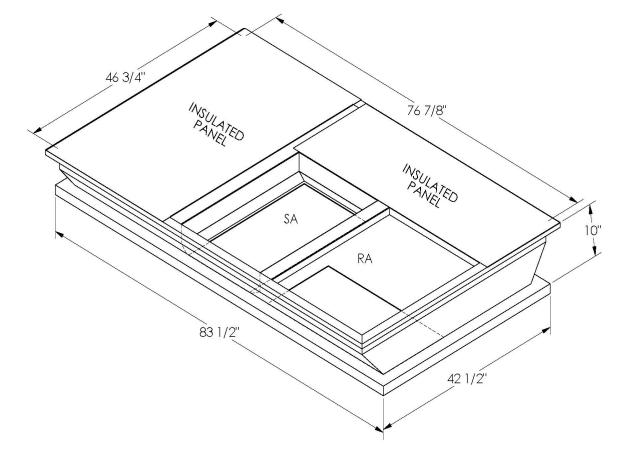

## CAMBRIDGEPORT STRONGLY RECOMMENDS CONFIRMING THE DIMENSIONS ON THIS SUBMITTAL

CURB ADAPTERS ARE BASED ON UNIT MANUFACTURERS STANDARD CURB DIMENSIONS.
CAMBRIDGEPORT CANNOT BE RESPONSIBLE FOR ANY DEVIATIONS FROM FACTORY DIMENSIONS OR INCORRECT MODEL NUMBERS.