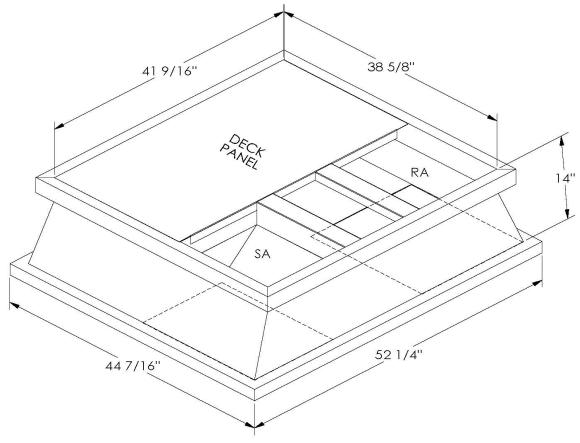

ONE PIECE WELDED CONSTRUCTION

FACTORY INSTALLED SUPPLY TRANSITIONS

FULLY INSULATED

**FEATURES** 

DESIGNED FOR EVEN WEIGHT DISTRIBUTION

FABRICATED OF HEAVY GAUGE G90 GALVANIZED STEEL

ALL WELDS SPRAYED WITH GALVANIZING COMPOUND

GASKET PROVIDED FOR UNIT TO ADAPTER SEALING

## CAMBRIDGEPORT STRONGLY RECOMMENDS CONFIRMING THE DIMENSIONS ON THIS SUBMITTAL

CURB ADAPTERS ARE BASED ON UNIT MANUFACTURERS STANDARD CURB DIMENSIONS.
CAMBRIDGEPORT CANNOT BE RESPONSIBLE FOR ANY DEVIATIONS FROM FACTORY DIMENSIONS OR INCORRECT MODEL NUMBERS.