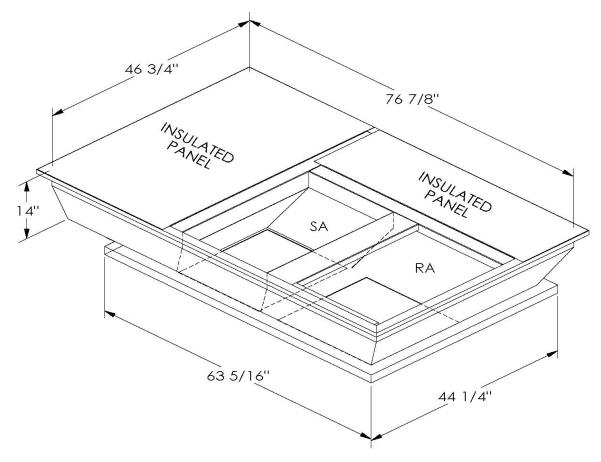

## CAMBRIDGEPORT STRONGLY RECOMMENDS CONFIRMING THE DIMENSIONS ON THIS SUBMITTAL

CURB ADAPTERS ARE BASED ON UNIT MANUFACTURERS STANDARD CURB DIMENSIONS.
CAMBRIDGEPORT CANNOT BE RESPONSIBLE FOR ANY DEVIATIONS FROM FACTORY DIMENSIONS OR INCORRECT MODEL NUMBERS.