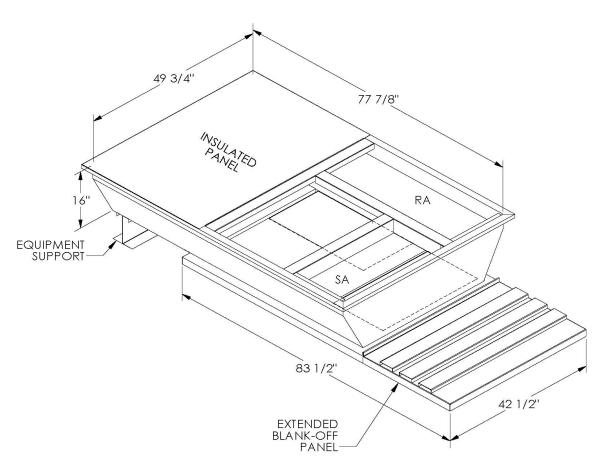

## Cambridgeport

| SUBMITTAL | Part Number |
|-----------|-------------|
|           | 2010708     |

## **FEATURES**

ONE PIECE WELDED CONSTRUCTION

FACTORY INSTALLED SUPPLY TRANSITIONS

FULLY INSULATED

DESIGNED FOR EVEN WEIGHT DISTRIBUTION

FABRICATED OF HEAVY GAUGE G90 GALVANIZED STEEL

ALL WELDS SPRAYED WITH GALVANIZING COMPOUND

GASKET PROVIDED FOR UNIT TO ADAPTER SEALING

## CAMBRIDGEPORT STRONGLY RECOMMENDS CONFIRMING THE DIMENSIONS ON THIS SUBMITTAL

CURB ADAPTERS ARE BASED ON UNIT MANUFACTURERS STANDARD CURB DIMENSIONS.
CAMBRIDGEPORT CANNOT BE RESPONSIBLE FOR ANY DEVIATIONS FROM FACTORY DIMENSIONS OR INCORRECT MODEL NUMBERS.