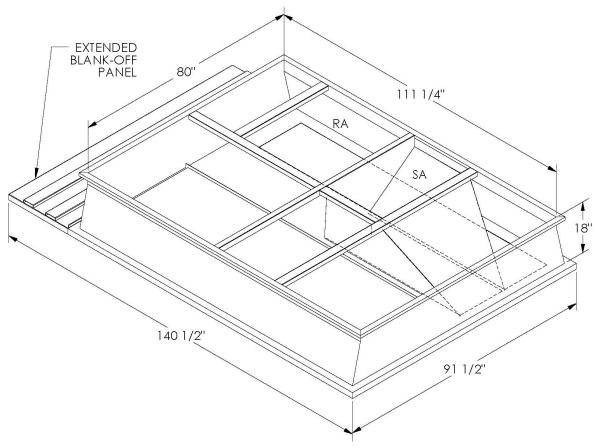

## CAMBRIDGEPORT STRONGLY RECOMMENDS CONFIRMING THE DIMENSIONS ON THIS SUBMITTAL

CURB ADAPTERS ARE BASED ON UNIT MANUFACTURERS STANDARD CURB DIMENSIONS.
CAMBRIDGEPORT CANNOT BE RESPONSIBLE FOR ANY DEVIATIONS FROM FACTORY DIMENSIONS OR INCORRECT MODEL NUMBERS.