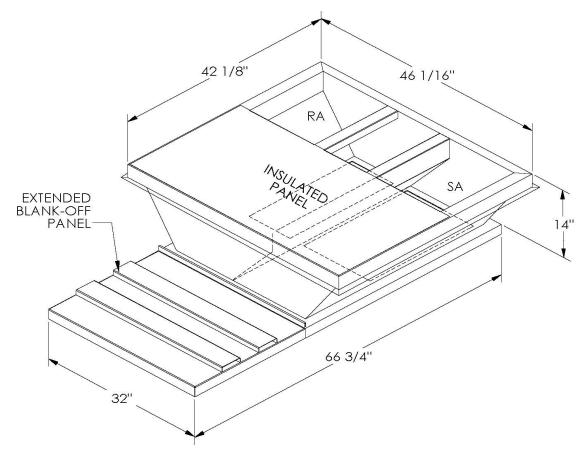

## **FEATURES**

ONE PIECE WELDED CONSTRUCTION

FACTORY INSTALLED SUPPLY TRANSITIONS

FULLY INSULATED

DESIGNED FOR EVEN WEIGHT DISTRIBUTION

FABRICATED OF HEAVY GAUGE G90 GALVANIZED STEEL

ALL WELDS SPRAYED WITH GALVANIZING COMPOUND

GASKET PROVIDED FOR UNIT TO ADAPTER SEALING

## CAMBRIDGEPORT STRONGLY RECOMMENDS CONFIRMING THE DIMENSIONS ON THIS SUBMITTAL

CURB ADAPTERS ARE BASED ON UNIT MANUFACTURERS STANDARD CURB DIMENSIONS.
CAMBRIDGEPORT CANNOT BE RESPONSIBLE FOR ANY DEVIATIONS FROM FACTORY DIMENSIONS OR INCORRECT MODEL NUMBERS.