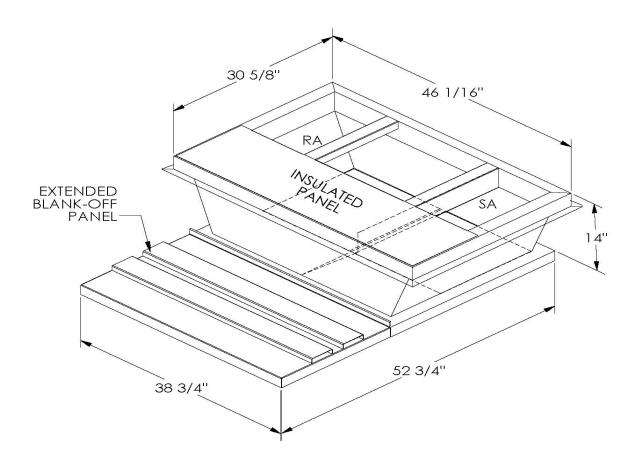

## **FEATURES**

ONE PIECE WELDED CONSTRUCTION

FACTORY INSTALLED SUPPLY TRANSITIONS

FULLY INSULATED

DESIGNED FOR EVEN WEIGHT DISTRIBUTION

FABRICATED OF HEAVY GAUGE G90 GALVANIZED STEEL

ALL WELDS SPRAYED WITH GALVANIZING COMPOUND

GASKET PROVIDED FOR UNIT TO ADAPTER SEALING

## CAMBRIDGEPORT STRONGLY RECOMMENDS CONFIRMING THE DIMENSIONS ON THIS SUBMITTAL

CURB ADAPTERS ARE BASED ON UNIT MANUFACTURERS STANDARD CURB DIMENSIONS.
CAMBRIDGEPORT CANNOT BE RESPONSIBLE FOR ANY DEVIATIONS FROM FACTORY DIMENSIONS OR INCORRECT MODEL NUMBERS.