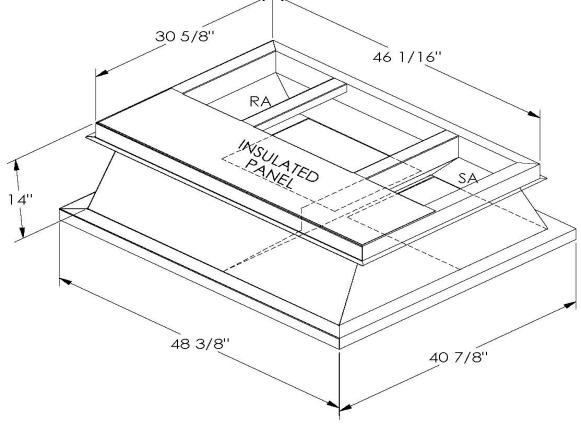

## FEATURES

ONE PIECE WELDED CONSTRUCTION

FACTORY INSTALLED SUPPLY TRANSITIONS

FULLY INSULATED

DESIGNED FOR EVEN WEIGHT DISTRIBUTION

FABRICATED OF HEAVY GAUGE G90 GALVANIZED STEEL

ALL WELDS SPRAYED WITH GALVANIZING COMPOUND

GASKET PROVIDED FOR UNIT TO ADAPTER SEALING

## CAMBRIDGEPORT STRONGLY RECOMMENDS CONFIRMING THE DIMENSIONS ON THIS SUBMITTAL CURB ADAPTERS ARE BASED ON UNIT MANUFACTURERS STANDARD CURB DIMENSIONS. CAMBRIDGEPORT CANNOT BE RESPONSIBLE FOR ANY DEVIATIONS FROM FACTORY DIMENSIONS OR INCORRECT MODEL NUMBERS.